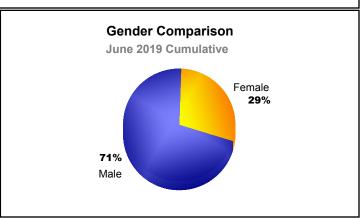

| -647                        | -106                     |
| 2017-2018 | 1            | -8               | -7                     | 478            | 22                 | 14                   | 21                  | 535                      | -723                        | -188                     |
| 2018-2019 | 0            | -6               | -6                     | 353            | 3                  | 22                   | 30                  | 408                      | -666                        | -258                     |
| Average   | 1            | -6               | -5                     | 436            | 22                 | 23                   | 27                  | 507                      | -704                        | -197                     |









MBR0065 Page 1 of 1 10/3/2019 3:02:57PM