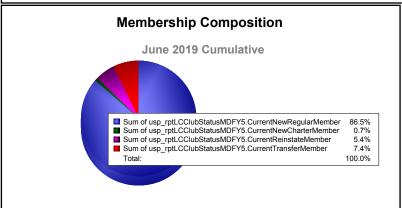

| -647                        | -106                     |
| 2017-2018 | 1            | -8               | -7                     | 478            | 22                 | 14                   | 21                  | 535                      | -723                        | -188                     |
| 2018-2019 | 0            | -6               | -6                     | 353            | 3                  | 22                   | 30                  | 408                      | -666                        | -258                     |
| Average   | 1            | -6               | -5                     | 436            | 22                 | 23                   | 27                  | 507                      | -704                        | -197                     |









MBR0065 Page 1 of 1 10/3/2019 3:02:57PM