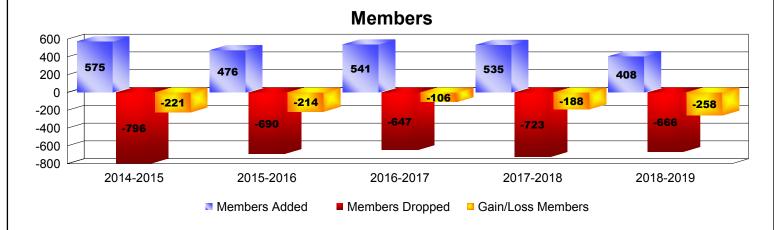

| Year      | New<br>Clubs | Dropped<br>Clubs | Gain/<br>Loss<br>Clubs | New<br>Members | Charter<br>Members | Reinstate<br>Members | Transfer<br>Members | Total<br>Member<br>Added | Total<br>Members<br>Dropped | Gain/<br>Loss<br>Members |
|-----------|--------------|------------------|------------------------|----------------|--------------------|----------------------|---------------------|--------------------------|-----------------------------|--------------------------|
| 2014-2015 | 2            | -8               | -6                     | 463            | 58                 | 20                   | 34                  | 575                      | -796                        | -221                     |
| 2015-2016 | 1            | -3               | -2                     | 401            | 24                 | 29                   | 22                  | 476                      | -690                        | -214                     |
| 2016-2017 | 0            | -4               | -4                     | 483            | 1                  | 30                   | 27                  | 541                      | -647                        | -106                     |
| 2017-2018 | 1            | -8               | -7                     | 478            | 22                 | 14                   | 21                  | 535                      | -723                        | -188                     |
| 2018-2019 | 0            | -6               | -6                     | 353            | 3                  | 22                   | 30                  | 408                      | -666                        | -258                     |
| Average   | 1            | -6               | -5                     | 436            | 22                 | 23                   | 27                  | 507                      | -704                        | -197                     |