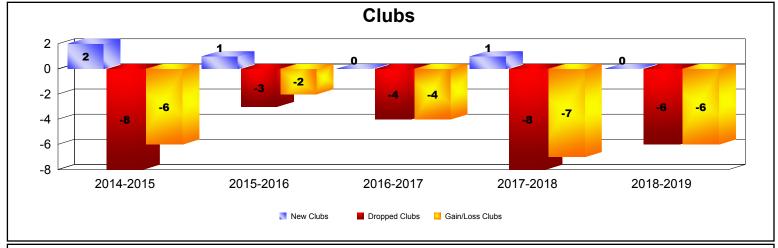

| Year      | New<br>Clubs | Dropped<br>Clubs | Gain/<br>Loss<br>Clubs | New<br>Members | Charter<br>Members | Reinstate<br>Members | Transfer<br>Members | Total<br>Member<br>Added | Total<br>Members<br>Dropped | Gain/<br>Loss<br>Members |
|-----------|--------------|------------------|------------------------|----------------|--------------------|----------------------|---------------------|--------------------------|-----------------------------|--------------------------|
| 2014-2015 | 2            | -8               | -6                     | 463            | 58                 | 20                   | 34                  | 575                      | -796                        | -221                     |
| 2015-2016 | 1            | -3               | -2                     | 401            | 24                 | 29                   | 22                  | 476                      | -690                        | -214                     |
| 2016-2017 | 0            | -4               | -4                     | 483            | 1                  | 30                   | 27                  | 541                      | -647                        | -106                     |
| 2017-2018 | 1            | -8               | -7                     | 478            | 22                 | 14                   | 21                  | 535                      | -723                        | -188                     |
| 2018-2019 | 0            | -6               | -6                     | 353            | 3                  | 22                   | 30                  | 408                      | -666                        | -258                     |
| Average   | 1            | -6               | -5                     | 436            | 22                 | 23                   | 27                  | 507                      | -704                        | -197                     |